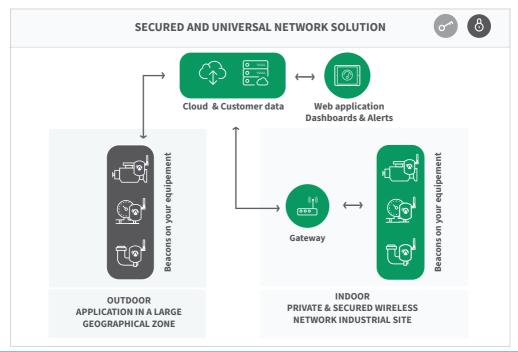

# Combining Edge computing and Cloud Server technologies:

- Powerful, connected and autonomous multi-sensor beacons that collect and analyze equipment's operating data.
- A cloud service, fed by the network of beacons' data via a secured LoRa (Long Range) network.
- A web-based visualization platform helps to view global and detailed view of your machines' state.
- Self-learning
- Remotely adjustable settings

### **Indoor & outdoor**

Data transmission is ensured in all types of indoor and outdoor environments (km range).

# Wireless

Secure short and long range wireless data communication.

Ready for zero customer IT involvement.

# AsystomLoRa and cloud server

AsystomView access to your visualization and alert platform.